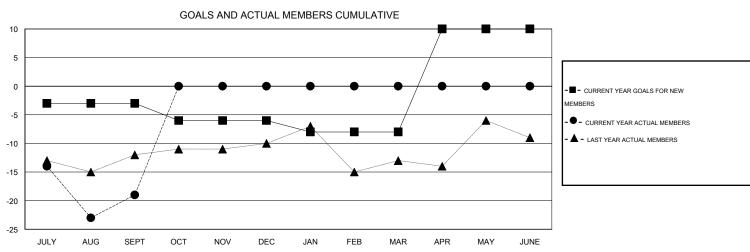

## LOCATION COLORADO

GMT CA 1

| Clubs         |                  |                   |                  |                  | Members               |                    |                                     |                    |                  |
|---------------|------------------|-------------------|------------------|------------------|-----------------------|--------------------|-------------------------------------|--------------------|------------------|
|               | RESUI            | LTS FOR 2014-2015 | i                |                  | RESULTS FOR 2014-2015 |                    |                                     |                    |                  |
| QUARTER       | NEW CLUB<br>GOAL | NEW CLUBS         | DROPPED<br>CLUBS | NET<br>GAIN/LOSS | QUARTER               | NEW MEMBER<br>GOAL | CHARTER AND<br>NEW MEMBERS<br>ADDED | DROPPED<br>MEMBERS | NET<br>GAIN/LOSS |
| JULY/AUG/SEPT | 0                | 0                 | 0                | 0                | JULY/AUG/SEPT         | -3                 | 13                                  | 32                 | -19              |
| OCT/NOV/DEC   | 0                | 0                 | 0                | 0                | OCT/NOV/DEC           | -3                 | 0                                   | 0                  | 0                |
| JAN/FEB/MAR   | 0                | 0                 | 0                | 0                | JAN/FEB/MAR           | -2                 | 0                                   | 0                  | 0                |
| APR/MAY/JUNE  | 1                | 0                 | 0                | 0                | APR/MAY/JUNE          | 18                 | 0                                   | 0                  | 0                |